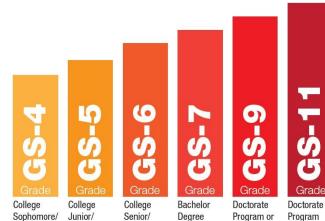

For current GS pay tables, visit https://www.opm.gov/policy-data-oversight/payleave/salaries-wages/2018/general-schedule/

30 Semester 60 Semester 90 Semester completed

Credit Hours Credit Hours Credit Hours and enrolled in a Masters Masters

Program

completion (Research) or Completion of 1 year of of 1 year of Level Study Doctorate Level Study

MUST BE ABLE TO COMPLETE 640 HOURS OF WORK PRIOR TO GRADUATION & GRADUATE NO SOONER THAN September 17, 2018